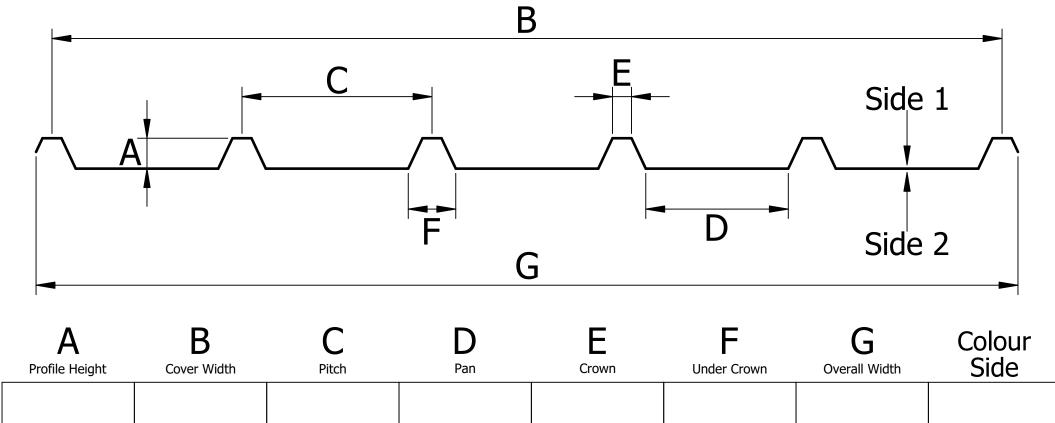

# **Enquiry Form**

# **Profile Matching**

sales@steelroofsheets.co.uk

Please fill in the form below and return to our sales team by email, fax or post

## **Profile Dimensions**



#### **Steel Sheets**

| Material                       |  |            |  |  |  |  |
|--------------------------------|--|------------|--|--|--|--|
| Galvanised Steel (Self Colour) |  |            |  |  |  |  |
| Polyester Painted Steel        |  |            |  |  |  |  |
| Plastisol Coated Steel         |  |            |  |  |  |  |
| Colour                         |  |            |  |  |  |  |
| No. Sheets                     |  | Length (m) |  |  |  |  |
|                                |  |            |  |  |  |  |
|                                |  |            |  |  |  |  |
|                                |  |            |  |  |  |  |
|                                |  |            |  |  |  |  |

## **GRP Rooflights**

|                   | Weight (kg/m²) |            |     |